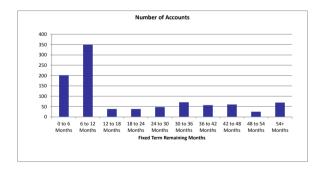

Stratification Tables

Note: The losses recognised have not yet been reflected in the following stratification tables

|                           | Number of R        | lepayments in Arred | ırs           |             |
|---------------------------|--------------------|---------------------|---------------|-------------|
| Number of Payments Missed | Number of Accounts | % Number            | Outstanding   | % of Total  |
| Number of Payments Missed | Number of Accounts | of Accounts         | Balance       | Outstanding |
| < 1 Payment               | 11,096             | 92.16%              | 1,085,438,409 | 89.49%      |
| 1 Payments                | 109                | 0.91%               | 11,816,618    | 0.97%       |
| 2 Payments                | 51                 | 0.42%               | 5,979,997     | 0.49%       |
| 3 to 6 Payments           | 67                 | 0.56%               | 8,108,706     | 0.67%       |
| 6 to 9 Payments           | 48                 | 0.40%               | 5,659,722     | 0.47%       |
| 9 to 12 Payments          | 33                 | 0.27%               | 4,207,396     | 0.35%       |
| 12 to 15 Payments         | 37                 | 0.31%               | 5,104,693     | 0.42%       |
| 15 to 18 Payments         | 16                 | 0.13%               | 2,059,212     | 0.17%       |
| 18 to 21 Payments         | 26                 | 0.22%               | 3,889,574     | 0.32%       |
| 21 to 24 Payments         | 24                 | 0.20%               | 2,899,192     | 0.24%       |
| 24 to 27 Payments         | 25                 | 0.21%               | 2,776,937     | 0.23%       |
| 27 to 30 Payments         | 14                 | 0.12%               | 2,482,628     | 0.20%       |
| 30 to 33 Payments         | 22                 | 0.18%               | 3,161,418     | 0.26%       |
| 33 to 36 Payments         | 28                 | 0.23%               | 3,967,347     | 0.33%       |
| 36 to 39 Payments         | 18                 | 0.15%               | 2,725,188     | 0.22%       |
| 39 to 42 Payments         | 16                 | 0.13%               | 2,226,884     | 0.18%       |
| 42 to 45 Payments         | 23                 | 0.19%               | 3,770,068     | 0.31%       |
| 45 to 48 Payments         | 25                 | 0.21%               | 3,028,927     | 0.25%       |
| 48 to 60 Payments         | 89                 | 0.74%               | 14,231,643    | 1.17%       |
| 60 to 72 Payments         | 81                 | 0.67%               | 12,823,514    | 1.06%       |
| 72 to 84 Payments         | 90                 | 0.75%               | 12,094,591    | 1.00%       |
| 84+ Payments              | 102                | 0.85%               | 14,464,507    | 1.19%       |
| Total                     | 12,040             | 100.00%             | 1,212,917,172 | 100.00%     |