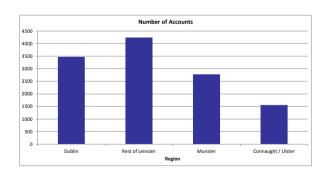

| Arrears Summary              |           |             |               |                       |  |
|------------------------------|-----------|-------------|---------------|-----------------------|--|
| Arragra Cumman.              | Number of | % Number of | Outstanding   | % B-1 0. t-t #        |  |
| Arrears Summary              | Accounts  | Accounts    | Balance       | % Balance Outstanding |  |
| Not In Arrears               | 11,096    | 92%         | 1,085,438,409 | 89%                   |  |
| In Arrears One Month or More | 944       | 8%          | 127,478,763   | 11%                   |  |
| Total                        | 12,040    | 100%        | 1,212,917,172 | 100%                  |  |