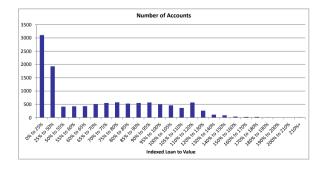

4.98% 4.98% 4.98% 4.98% 4.98% 4.98% 4.98% 4.98% 4.98% 4.98% 4.98% 4.98% 4.98% 4.98% 4.98% 4.98% 4.98% 4.98% 4.98% 4.98% 4.98% 4.98% 4.98% 4.98% 4.98% 4.98% 4.98% 4.98% 4 | Number of Accounts of Accounts Balance  3,107 25.81% 73,612,939  1,931 16.04% 37,455,219  426 3.5.91% 48,705,813  505 4.19% 58,652,322  549 4.56% 69,557,127  575 4.78% 75,983,476  528 4.39% 78,262,324  550 4.69% 90,410,753  504 4.19% 85,058,949  565 4.69% 90,410,753  504 4.19% 85,058,940  458 3.80% 79,951,455  504 4.19% 85,058,940  458 3.80% 79,951,455  506 4.78% 81,459  507,378 41,458  308 0.73% 14,281,665  37 0.31% 80,242,808  88 0.73% 14,281,665  37 0.31% 80,242,808  88 0.73% 14,281,665  37 0.31% 80,242,808  28 0.23% 4,921,347  25 0.21% 4,755,533  4 0.03% 844,454  1 0.01% 26,484  5 0.04% 44,544  5 0.04% 44,575,533 |





|   | Average Indexed LTV - Last 6 Months |        |        |        |        |        |        |  |
|---|-------------------------------------|--------|--------|--------|--------|--------|--------|--|
|   |                                     | Feb-17 | Mar-17 | Apr-17 | May-17 | Jun-17 | Jul-17 |  |
| Г | Indexed LTV                         | 84.84  | 84.91  | 83.61  | 84.15  | 82.93  | 81.69  |  |



In December 2011 the PTSB Index was replaced with the CSO Index

| Seasonine         |                         |             |               |             |  |
|-------------------|-------------------------|-------------|---------------|-------------|--|
| Seasoning         | Number of Accounts      | % Number    | Outstanding   | % of Total  |  |
| seasoning         | Number of Account