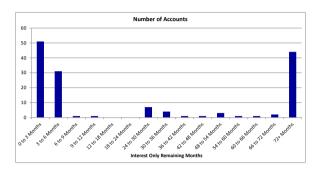

| 149,861     | 0.94%       |
| 54 to 60 Months                                      | 1                  | 0.68%              | 38,231      | 0.24%       |
| 60 to 66 Months                                      | 1                  | 0.68%              | 42,243      | 0.26%       |
| 66 to 72 Months                                      | 2                  | 1.35%              | 46,364      | 0.29%       |
| 72+ Months                                           | 44                 | 29.73%             | 4,073,453   | 25.55%      |
| Total                                                | 148                | 100.00%            | 15,943,712  | 100.00%     |
| Weighted Principal Repayments Holiday Remaining Term |                    |                    | 50.25       |             |





| Occupancy Status |                    |             |               |             |
|------------------|--------------------|-------------|---------------|-------------|
| Occupancy Status | Number of Accounts | % Number    | Outstanding   | % of Total  |
| Occupancy status | Number of Accounts | of Accounts | Balance       | Outstanding |
| Homeloan         | 11,952             | 99.27%      | 1,203,956,369 | 99.26%      |
| Retail BTL       | 88                 | 0.73%       | 8,960,802     | 0.74%       |
| Commercial BTL   | 0                  | 0.00%       | 0             | 0.00%       |
| Commercial       | 0                  | 0.00%       | 0             | 0.00%       |
| Total            | 12.040             | 100.00%     | 1.212.917.172 | 100.00%     |

# NOTES: 1. LIQUIDITY