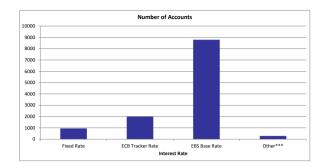

| Details of Notes Issued |              |                                   |                                    |                       |                                            |                                  |                                             |                                 |                   |  |
|-------------------------|--------------|-----------------------------------|------------------------------------|-----------------------|--------------------------------------------|----------------------------------|---------------------------------------------|---------------------------------|-------------------|--|
| Class of Notes          | Reference    | Original Rating<br>Fitch / Moodys | Original Tranche<br>Balance (Euro) | Interest Rate         | Post Amendment<br>Rating Fitch /<br>Moodys | Current Rating<br>Fitch / Moodys | Post Amendment<br>Tranche Balance<br>(Euro) | Post Amendment<br>Interest rate | Final<br>Maturity |  |
| A Notes                 | XS0352154503 | N/R / Aa1                         | 2,375,000,000.00                   | 1 mth Euribor + 0.70% | AA- / A1                                   | AAA/Aaa                          | 1,529,604,525.15                            | Fixed 1.75%                     | 2050              |  |
| B Notes                 | XS0352155146 | N/R / Baa3                        | 125,000,000,00                     | 1 mth Furibor + 1.25% | N/R / N/R                                  | N/R / N/R                        | 125,000,000,00                              | Fixed 0.25%                     | 2050              |  |