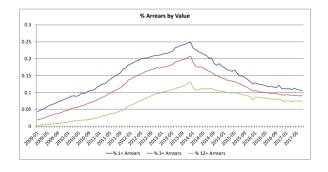

| Repayments in Arrears - Last 6 Months |          |                                        |          |          |          |          |
|---------------------------------------|----------|----------------------------------------|----------|----------|----------|----------|
| Months in Arrears                     | Feb-17   | Mar-17                                 | Apr-17   | May-17   | Jun-17   | Jul-17   |
| Value of Accounts (€m)                | 165-17   | 7fidi - 17                             | Apr-17   | may-17   | Juli-17  | Jul-17   |
| 12+ Arrears                           | 94.86    | 91.97                                  | 92.27    | 92.67    | 90.86    | 91.71    |
| 8+ Arrears**                          | 116.51   | 114.05                                 | 113.17   | 111.81   | 110.01   | 109.68   |
| I+ Arrears*                           | 140.51   | 135.63                                 | 139.73   | 133.67   | 131.92   | 127.48   |
| Total Arrears                         | 140.51   | 135.63                                 | 139.73   | 133.67   | 131.92   | 127.48   |
| Total Portfolio                       | 1,258.52 | 1,248.99                               | 1,241.08 | 1,231.33 | 1,223.66 | 1,212.92 |
| Months in Arrears                     | Feb-17   | Mar-17                                 | Apr-17   | May-17   | Jun-17   | Jul-17   |
| Number of Accounts                    | 100 17   | ,,,,,,,,,,,,,,,,,,,,,,,,,,,,,,,,,,,,,, | 7491 17  | may 17   | 5411 17  | 50( 17   |
| 2+ Arrears                            | 665      | 643                                    | 644      | 642      | 632      | 636      |
| 8+ Arrears**                          | 830      | 812                                    | 815      | 807      | 790      | 784      |
| + Arrears*                            | 1,057    | 1,007                                  | 1,042    | 989      | 971      | 944      |
| Total Arrears                         | 1,057    | 1,007                                  | 1,042    | 989      | 971      | 944      |
| otal Portfolio                        | 12,464   | 12,383                                 | 12,316   | 12,222   | 12,153   | 12,040   |

<sup>\* 1+</sup> Arrears includes loans in 3+ and 12+ Arrears
\*\* 3+ Arrears includes loans in 12+ Arrears

|                          | Cure Kates - Last 6 Months |        |        |        |        |        |  |
|--------------------------|----------------------------|--------|--------|--------|--------|--------|--|
|                          | Feb-17                     | Mar-17 | Apr-17 | May-17 | Jun-17 | Jul-17 |  |
| Total Cases Any Arrears  | 1,303                      | 1,218  | 1,315  | 1,220  | 1,188  | 1,165  |  |
| Total Cured to 0 Arrears | 186                        | 223    | 127    | 241    | 178    | 161    |  |
| % Cure Rate to 0 Arrears | 14.27%                     | 18.31% | 9.66%  | 19.75% | 14.98% | 13.82% |  |
|                          |                            |        |        |        |        |        |  |