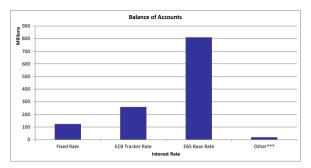

| Details of Notes Issued |              |                                   |                                    |                       |                                            |                                  |                                             |                                 |                   |  |
|-------------------------|--------------|-----------------------------------|------------------------------------|-----------------------|--------------------------------------------|----------------------------------|---------------------------------------------|---------------------------------|-------------------|--|
| Class of Notes          | Reference    | Original Rating<br>Fitch / Moodys | Original Tranche<br>Balance (Euro) | Interest Rate         | Post Amendment<br>Rating Fitch /<br>Moodys | Current Rating<br>Fitch / Moodys | Post Amendment<br>Tranche Balance<br>(Euro) | Post Amendment<br>Interest rate | Final<br>Maturity |  |
| A Notes                 | XS0352154503 | N/R / Aa1                         | 2,375,000,000.00                   | 1 mth Euribor + 0.70% | AA- / A1                                   | AAA/Aaa                          | 1,529,604,525.15                            | Fixed 1.75%                     | 2050              |  |
| B Notes                 | XS0352155146 | N/R / Baa3                        | 125,000,000,00                     | 1 mth Furibor + 1.25% | N/R / N/R                                  | N/R / N/R                        | 125,000,000,00                              | Fixed 0.25%                     | 2050              |  |