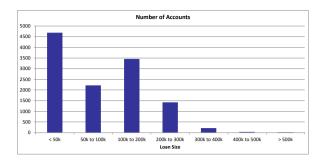

| Loan Size    |                         |             |               |             |  |
|--------------|-------------------------|-------------|---------------|-------------|--|
| Loan Size    | Number of Accounts      | % Number    | Outstanding   | % of Total  |  |
| LUdii Size   | Number of Accounts      | of Accounts | Balance       | Outstanding |  |
| < 50k        | 4,686                   | 38.92%      | 108,621,155   | 8.96%       |  |
| 50k to 100k  | 2,216                   | 18.41%      | 161,211,237   | 13.29%      |  |
| 100k to 200k | 3,457                   | 28.71%      | 508,862,044   | 41.95%      |  |
| 200k to 300k | 1,418                   | 11.78%      | 338,157,131   | 27.88%      |  |
| 300k to 400k | 210                     | 1.74%       | 69,511,693    | 5.73%       |  |
| 400k to 500k | 33                      | 0.27%       | 14,261,900    | 1.18%       |  |
| > 500k       | 20                      | 0.17%       | 12,292,012    | 1.01%       |  |
| Total        | 12,040                  | 100.00%     | 1,212,917,172 | 100.00%     |  |
| Wei          | ghted Average Loan Size |             | 100,740,63    |             |  |