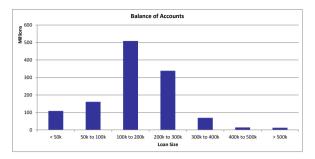

| Loan Size    |                         |             |               |             |  |
|--------------|-------------------------|-------------|---------------|-------------|--|
| Loan Size    | Number of Accounts      | % Number    | Outstanding   | % of Total  |  |
| LUdii Size   | Number of Accounts      | of Accounts | Balance       | Outstanding |  |
| < 50k        | 4,686                   | 38.92%      | 108,621,155   | 8.96%       |  |
| 50k to 100k  | 2,216                   | 18.41%      | 161,211,237   | 13.29%      |  |
| 100k to 200k | 3,457                   | 28.71%      | 508,862,044   | 41.95%      |  |
| 200k to 300k | 1,418                   | 11.78%      | 338,157,131   | 27.88%      |  |
| 300k to 400k | 210                     | 1.74%       | 69,511,693    | 5.73%       |  |
| 400k to 500k | 33                      | 0.27%       | 14,261,900    | 1.18%       |  |
| > 500k       | 20                      | 0.17%       | 12,292,012    | 1.01%       |  |
| Total        | 12,040                  | 100.00%     | 1,212,917,172 | 100.00%     |  |
| Wei          | ghted Average Loan Size |             | 100,740,63    |             |  |