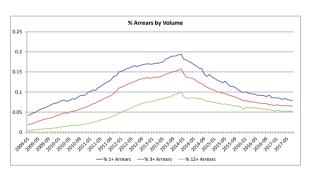

| Repayments in Arrears - Last 6 Months |          |                                        |          |          |          |          |
|---------------------------------------|----------|----------------------------------------|----------|----------|----------|----------|
| Months in Arrears                     | Feb-17   | Mar-17                                 | Apr-17   | May-17   | Jun-17   | Jul-17   |
| Value of Accounts (€m)                | 165-17   | 7fidi - 17                             | Apr-17   | may-17   | Juli-17  | Jul-17   |
| 12+ Arrears                           | 94.86    | 91.97                                  | 92.27    | 92.67    | 90.86    | 91.71    |
| 8+ Arrears**                          | 116.51   | 114.05                                 | 113.17   | 111.81   | 110.01   | 109.68   |
| I+ Arrears*                           | 140.51   | 135.63                                 | 139.73   | 133.67   | 131.92   | 127.48   |
| Total Arrears                         | 140.51   | 135.63                                 | 139.73   | 133.67   | 131.92   | 127.48   |
| Total Portfolio                       | 1,258.52 | 1,248.99                               | 1,241.08 | 1,231.33 | 1,223.66 | 1,212.92 |
| Months in Arrears                     | Feb-17   | Mar-17                                 | Apr-17   | May-17   | Jun-17   | Jul-17   |
| Number of Accounts                    | 100 17   | ,,,,,,,,,,,,,,,,,,,,,,,,,,,,,,,,,,,,,, | 7491 17  | may 17   | 5411 17  | 50( 17   |
| 2+ Arrears                            | 665      | 643                                    | 644      | 642      | 632      | 636      |
| 8+ Arrears**                          | 830      | 812                                    | 815      | 807      | 790      | 784      |
| + Arrears*                            | 1,057    | 1,007                                  | 1,042    | 989      | 971      | 944      |
| Total Arrears                         | 1,057    | 1,007                                  | 1,042    | 989      | 971      | 944      |
| otal Portfolio                        | 12,464   | 12,383                                 | 12,316   | 12,222   | 12,153   | 12,040   |

<sup>\* 1+</sup> Arrears includes loans in 3+ and 12+ Arrears
\*\* 3+ Arrears includes loans in 12+ Arrears

|                          | Cure Kates - Last 6 Months |        |        |        |        |        |  |
|--------------------------|----------------------------|--------|--------|--------|--------|--------|--|
|                          | Feb-17                     | Mar-17 | Apr-17 | May-17 | Jun-17 | Jul-17 |  |
| Total Cases Any Arrears  | 1,303                      | 1,218  | 1,315  | 1,220  | 1,188  | 1,165  |  |
| Total Cured to 0 Arrears | 186                        | 223    | 127    | 241    | 178    | 161    |  |
| % Cure Rate to 0 Arrears | 14.27%                     | 18.31% | 9.66%  | 19.75% | 14.98% | 13.82% |  |
|                          |                            |        |        |        |        |        |  |