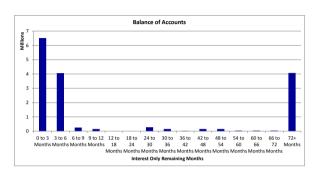

| 149,861     | 0.94%       |
| 54 to 60 Months                                      | 1                  | 0.68%              | 38,231      | 0.24%       |
| 60 to 66 Months                                      | 1                  | 0.68%              | 42,243      | 0.26%       |
| 66 to 72 Months                                      | 2                  | 1.35%              | 46,364      | 0.29%       |
| 72+ Months                                           | 44                 | 29.73%             | 4,073,453   | 25.55%      |
| Total                                                | 148                | 100.00%            | 15,943,712  | 100.00%     |
| Weighted Principal Repayments Holiday Remaining Term |                    |                    | 50.25       |             |





| Occupancy Status |                    |             |               |             |
|------------------|--------------------|-------------|---------------|-------------|
| Occupancy Status | Number of Accounts | % Number    | Outstanding   | % of Total  |
| Occupancy status | Number of Accounts | of Accounts | Balance       | Outstanding |
| Homeloan         | 11,952             | 99.27%      | 1,203,956,369 | 99.26%      |
| Retail BTL       | 88                 | 0.73%       | 8,960,802     | 0.74%       |
| Commercial BTL   | 0                  | 0.00%       | 0             | 0.00%       |
| Commercial       | 0                  | 0.00%       | 0             | 0.00%       |
| Total            | 12.040             | 100.00%     | 1.212.917.172 | 100.00%     |

# NOTES: 1. LIQUIDITY A