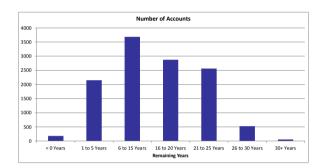

| Arrears Summary              |           |             |               |                       |  |
|------------------------------|-----------|-------------|---------------|-----------------------|--|
| Arragra Cumman.              | Number of | % Number of | Outstanding   | % B-1 0. t-t #        |  |
| Arrears Summary              | Accounts  | Accounts    | Balance       | % Balance Outstanding |  |
| Not In Arrears               | 11,096    | 92%         | 1,085,438,409 | 89%                   |  |
| In Arrears One Month or More | 944       | 8%          | 127,478,763   | 11%                   |  |
| Total                        | 12,040    | 100%        | 1,212,917,172 | 100%                  |  |

Stratification Tables

Note: The losses recognised have not yet been reflected in the following stratification tables

|                           | Number of R        | lepayments in Arred | ırs           |             |
|---------------------------|--------------------|---------------------|---------------|-------------|
| Number of Payments Missed | Number of Accounts | % Number            | Outstanding   | % of Total  |
| Number of Payments Missed | Number of Accounts | of Accounts         | Balance       | Outstanding |
| < 1 Payment               | 11,096             | 92.16%              | 1,085,438,409 | 89.49%      |
| 1 Payments                | 109                | 0.91%               | 11,816,618    | 0.97%       |
| 2 Payments                | 51                 | 0.42%               | 5,979,997     | 0.49%       |
| 3 to 6 Payments           | 67                 | 0.56%               | 8,108,706     | 0.67%       |
| 6 to 9 Payments           | 48                 | 0.40%               | 5,659,722     | 0.47%       |
| 9 to 12 Payments          | 33                 | 0.27%               | 4,207,396     | 0.35%       |
| 12 to 15 Payments         | 37                 | 0.31%               | 5,104,693     | 0.42%       |
| 15 to 18 Payments         | 16                 | 0.13%               | 2,059,212     | 0.17%       |
| 18 to 21 Payments         | 26                 | 0.22%               | 3,889,574     | 0.32%       |
| 21 to 24 Payments         | 24                 | 0.20%               | 2,899,192     | 0.24%       |
| 24 to 27 Payments         | 25                 | 0.21%               | 2,776,937     | 0.23%       |
| 27 to 30 Payments         | 14                 | 0.12%               | 2,482,628     | 0.20%       |
| 30 to 33 Payments         | 22                 | 0.18%               | 3,161,418     | 0.26%       |
| 33 to 36 Payments         | 28                 | 0.23%               | 3,967,347     | 0.33%       |
| 36 to 39 Payments         | 18                 | 0.15%               | 2,725,188     | 0.22%       |
| 39 to 42 Payments         | 16                 | 0.13%               | 2,226,884     | 0.18%       |
| 42 to 45 Payments         | 23                 | 0.19%               | 3,770,068     | 0.31%       |
| 45 to 48 Payments         | 25                 | 0.21%               | 3,028,927     | 0.25%       |
| 48 to 60 Payments         | 89                 | 0.74%               | 14,231,643    | 1.17%       |
| 60 to 72 Payments         | 81                 | 0.67%               | 12,823,514    | 1.06%       |
| 72 to 84 Payments         | 90                 | 0.75%               | 12,094,591    | 1.00%       |
| 84+ Payments              | 102                | 0.85%               | 14,464,507    | 1.19%       |
| Total                     | 12,040             | 100.00%             | 1,212,917,172 | 100.00%     |