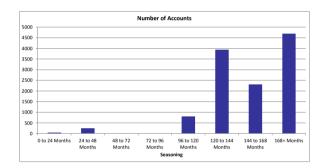

Stratification Tables

Note: The losses recognised have not yet been reflected in the following stratification tables

|                           | Number of R        | lepayments in Arred | ırs           |             |
|---------------------------|--------------------|---------------------|---------------|-------------|
| Number of Payments Missed | Number of Accounts | % Number            | Outstanding   | % of Total  |
| Number of Payments Missed | Number of Accounts | of Accounts         | Balance       | Outstanding |
| < 1 Payment               | 11,096             | 92.16%              | 1,085,438,409 | 89.49%      |
| 1 Payments                | 109                | 0.91%               | 11,816,618    | 0.97%       |
| 2 Payments                | 51                 | 0.42%               | 5,979,997     | 0.49%       |
| 3 to 6 Payments           | 67                 | 0.56%               | 8,108,706     | 0.67%       |
| 6 to 9 Payments           | 48                 | 0.40%               | 5,659,722     | 0.47%       |
| 9 to 12 Payments          | 33                 | 0.27%               | 4,207,396     | 0.35%       |
| 12 to 15 Payments         | 37                 | 0.31%               | 5,104,693     | 0.42%       |
| 15 to 18 Payments         | 16                 | 0.13%               | 2,059,212     | 0.17%       |
| 18 to 21 Payments         | 26                 | 0.22%               | 3,889,574     | 0.32%       |
| 21 to 24 Payments         | 24                 | 0.20%               | 2,899,192     | 0.24%       |
| 24 to 27 Payments         | 25                 | 0.21%               | 2,776,937     | 0.23%       |
| 27 to 30 Payments         | 14                 | 0.12%               | 2,482,628     | 0.20%       |
| 30 to 33 Payments         | 22                 | 0.18%               | 3,161,418     | 0.26%       |
| 33 to 36 Payments         | 28                 | 0.23%               | 3,967,347     | 0.33%       |
| 36 to 39 Payments         | 18                 | 0.15%               | 2,725,188     | 0.22%       |
| 39 to 42 Payments         | 16                 | 0.13%               | 2,226,884     | 0.18%       |
| 42 to 45 Payments         | 23                 | 0.19%               | 3,770,068     | 0.31%       |
| 45 to 48 Payments         | 25                 | 0.21%               | 3,028,927     | 0.25%       |
| 48 to 60 Payments         | 89                 | 0.74%               | 14,231,643    | 1.17%       |
| 60 to 72 Payments         | 81                 | 0.67%               | 12,823,514    | 1.06%       |
| 72 to 84 Payments         | 90                 | 0.75%               | 12,094,591    | 1.00%       |
| 84+ Payments              | 102                | 0.85%               | 14,464,507    | 1.19%       |
| Total                     | 12,040             | 100.00%             | 1,212,917,172 | 100.00%     |