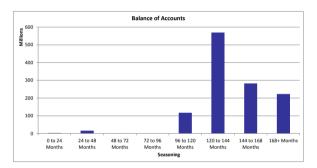

Stratification Tables

Note: The losses recognised have not yet been reflected in the following stratification tables

|                           | Number of R        | lepayments in Arred | ırs           |             |
|---------------------------|--------------------|---------------------|---------------|-------------|
| Number of Payments Missed | Number of Accounts | % Number            | Outstanding   | % of Total  |
| Number of Payments Missed | Number of Accounts | of Accounts         | Balance       | Outstanding |
| < 1 Payment               | 11,096             | 92.16%              | 1,085,438,409 | 89.49%      |
| 1 Payments                | 109                | 0.91%               | 11,816,618    | 0.97%       |
| 2 Payments                | 51                 | 0.42%               | 5,979,997     | 0.49%       |
| 3 to 6 Payments           | 67                 | 0.56%               | 8,108,706     | 0.67%       |
| 6 to 9 Payments           | 48                 | 0.40%               | 5,659,722     | 0.47%       |
| 9 to 12 Payments          | 33                 | 0.27%               | 4,207,396     | 0.35%       |
| 12 to 15 Payments         | 37                 | 0.31%               | 5,104,693     | 0.42%       |
| 15 to 18 Payments         | 16                 | 0.13%               | 2,059,212     | 0.17%       |
| 18 to 21 Payments         | 26                 | 0.22%               | 3,889,574     | 0.32%       |
| 21 to 24 Payments         | 24                 | 0.20%               | 2,899,192     | 0.24%       |
| 24 to 27 Payments         | 25                 | 0.21%               | 2,776,937     | 0.23%       |
| 27 to 30 Payments         | 14                 | 0.12%               | 2,482,628     | 0.20%       |
| 30 to 33 Payments         | 22                 | 0.18%               | 3,161,418     | 0.26%       |
| 33 to 36 Payments         | 28                 | 0.23%               | 3,967,347     | 0.33%       |
| 36 to 39 Payments         | 18                 | 0.15%               | 2,725,188     | 0.22%       |
| 39 to 42 Payments         | 16                 | 0.13%               | 2,226,884     | 0.18%       |
| 42 to 45 Payments         | 23                 | 0.19%               | 3,770,068     | 0.31%       |
| 45 to 48 Payments         | 25                 | 0.21%               | 3,028,927     | 0.25%       |
| 48 to 60 Payments         | 89                 | 0.74%               | 14,231,643    | 1.17%       |
| 60 to 72 Payments         | 81                 | 0.67%               | 12,823,514    | 1.06%       |
| 72 to 84 Payments         | 90                 | 0.75%               | 12,094,591    | 1.00%       |
| 84+ Payments              | 102                | 0.85%               | 14,464,507    | 1.19%       |
| Total                     | 12,040             | 100.00%             | 1,212,917,172 | 100.00%     |