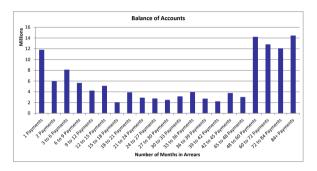

Stratification Tables

Note: The losses recognised have not yet been reflected in the following stratification tables

|                           | Number of R        | lepayments in Arred | ırs           |             |
|---------------------------|--------------------|---------------------|---------------|-------------|
| Number of Payments Missed | Number of Accounts | % Number            | Outstanding   | % of Total  |
| Number of Payments Missed | Number of Accounts | of Accounts         | Balance       | Outstanding |
| < 1 Payment               | 11,096             | 92.16%              | 1,085,438,409 | 89.49%      |
| 1 Payments                | 109                | 0.91%               | 11,816,618    | 0.97%       |
| 2 Payments                | 51                 | 0.42%               | 5,979,997     | 0.49%       |
| 3 to 6 Payments           | 67                 | 0.56%               | 8,108,706     | 0.67%       |
| 6 to 9 Payments           | 48                 | 0.40%               | 5,659,722     | 0.47%       |
| 9 to 12 Payments          | 33                 | 0.27%               | 4,207,396     | 0.35%       |
| 12 to 15 Payments         | 37                 | 0.31%               | 5,104,693     | 0.42%       |
| 15 to 18 Payments         | 16                 | 0.13%               | 2,059,212     | 0.17%       |
| 18 to 21 Payments         | 26                 | 0.22%               | 3,889,574     | 0.32%       |
| 21 to 24 Payments         | 24                 | 0.20%               | 2,899,192     | 0.24%       |
| 24 to 27 Payments         | 25                 | 0.21%               | 2,776,937     | 0.23%       |
| 27 to 30 Payments         | 14                 | 0.12%               | 2,482,628     | 0.20%       |
| 30 to 33 Payments         | 22                 | 0.18%               | 3,161,418     | 0.26%       |
| 33 to 36 Payments         | 28                 | 0.23%               | 3,967,347     | 0.33%       |
| 36 to 39 Payments         | 18                 | 0.15%               | 2,725,188     | 0.22%       |
| 39 to 42 Payments         | 16                 | 0.13%               | 2,226,884     | 0.18%       |
| 42 to 45 Payments         | 23                 | 0.19%               | 3,770,068     | 0.31%       |
| 45 to 48 Payments         | 25                 | 0.21%               | 3,028,927     | 0.25%       |
| 48 to 60 Payments         | 89                 | 0.74%               | 14,231,643    | 1.17%       |
| 60 to 72 Payments         | 81                 | 0.67%               | 12,823,514    | 1.06%       |
| 72 to 84 Payments         | 90                 | 0.75%               | 12,094,591    | 1.00%       |
| 84+ Payments              | 102                | 0.85%               | 14,464,507    | 1.19%       |
| Total                     | 12,040             | 100.00%             | 1,212,917,172 | 100.00%     |