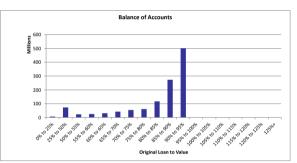

| Original LTV   |                    |             |               |             |  |
|----------------|--------------------|-------------|---------------|-------------|--|
| Original LTV   | Number of Accounts | % Number    | Outstanding   | % of Total  |  |
| Original LTV   | Number of Accounts | of Accounts | Balance       | Outstanding |  |
| 0% to 25%      | 287                | 2.38%       | 7,270,743     | 0.60%       |  |
| 25% to 50%     | 1,868              | 15.51%      | 73,240,223    | 6.04%       |  |
| 50% to 55%     | 469                | 3.90%       | 23,200,045    | 1.91%       |  |
| 55% to 60%     | 506                | 4.20%       | 24,889,610    | 2.05%       |  |
| 60% to 65%     | 506                | 4.20%       | 30,650,549    | 2.53%       |  |
| 65% to 70%     | 614                | 5.10%       | 43,274,147    | 3.57%       |  |
| 70% to 75%     | 695                | 5.77%       | 54,649,498    | 4.51%       |  |
| 75% to 80%     | 687                | 5.71%       | 61,195,341    | 5.05%       |  |
| 80% to 85%     | 980                | 8.14%       | 117,179,231   | 9.66%       |  |
| 85% to 90%     | 2,155              | 17.90%      | 273,806,921   | 22.57%      |  |
| 90% to 95%     | 3,245              | 26.95%      | 501,067,888   | 41.31%      |  |
| 95% to 100%    | 7                  | 0.06%       | 379,343       | 0.03%       |  |
| 100% to 105%   | 0                  | 0.00%       | 0             | 0.00%       |  |
| 105% to 110%   | 1                  | 0.01%       | 92,878        | 0.01%       |  |
| 110% to 115%   | 2                  | 0.02%       | 130,988       | 0.01%       |  |
| 115% to 120%   | 0                  | 0.00%       | Ö             | 0.00%       |  |
| 120% to 125%   | 1                  | 0.01%       | 311,051       | 0.03%       |  |
| 125%+          | 17                 | 0.14%       | 1,578,716     | 0.13%       |  |
| Total          | 12,040             | 100.00%     | 1,212,917,172 | 100.00%     |  |
| Weighted Avera | ge Original LTV    | 82.46%      |               |             |  |

\*\*OLTV for top-up loans is calculated by combining the original loan amount and the top-up loan amount. This does not take into account any reduction in the original loan amount that occurred prior to the top-up approval. The OLTV on top-up loans is therefore shown here as higher than the true exposure at the time the top-up was approved. The true exposure on all loans, including top-ups, was 100% or less at loan approval.