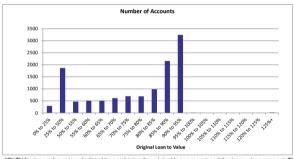

| Original LTV   |                    |             |               |             |  |
|----------------|--------------------|-------------|---------------|-------------|--|
| Original LTV   | Number of Accounts | % Number    | Outstanding   | % of Total  |  |
| Original LTV   | Number of Accounts | of Accounts | Balance       | Outstanding |  |
| 0% to 25%      | 287                | 2.38%       | 7,270,743     | 0.60%       |  |
| 25% to 50%     | 1,868              | 15.51%      | 73,240,223    | 6.04%       |  |
| 50% to 55%     | 469                | 3.90%       | 23,200,045    | 1.91%       |  |
| 55% to 60%     | 506                | 4.20%       | 24,889,610    | 2.05%       |  |
| 60% to 65%     | 506                | 4.20%       | 30,650,549    | 2.53%       |  |
| 65% to 70%     | 614                | 5.10%       | 43,274,147    | 3.57%       |  |
| 70% to 75%     | 695                | 5.77%       | 54,649,498    | 4.51%       |  |
| 75% to 80%     | 687                | 5.71%       | 61,195,341    | 5.05%       |  |
| 80% to 85%     | 980                | 8.14%       | 117,179,231   | 9.66%       |  |
| 85% to 90%     | 2,155              | 17.90%      | 273,806,921   | 22.57%      |  |
| 90% to 95%     | 3,245              | 26.95%      | 501,067,888   | 41.31%      |  |
| 95% to 100%    | 7                  | 0.06%       | 379,343       | 0.03%       |  |
| 100% to 105%   | 0                  | 0.00%       | 0             | 0.00%       |  |
| 105% to 110%   | 1                  | 0.01%       | 92,878        | 0.01%       |  |
| 110% to 115%   | 2                  | 0.02%       | 130,988       | 0.01%       |  |
| 115% to 120%   | 0                  | 0.00%       | Ö             | 0.00%       |  |
| 120% to 125%   | 1                  | 0.01%       | 311,051       | 0.03%       |  |
| 125%+          | 17                 | 0.14%       | 1,578,716     | 0.13%       |  |
| Total          | 12,040             | 100.00%     | 1,212,917,172 | 100.00%     |  |
| Weighted Avera | ge Original LTV    | 82.46%      |               |             |  |

\*\*OLTV for top-up loans is calculated by combining the original loan amount and the top-up loan amount. This does not take into account any reduction in the original loan amount that occurred prior to the top-up approval. The OLTV on top-up loans is therefore shown here as higher than the true exposure at the time the top-up was approved. The true exposure on all loans, including top-ups, was 100% or less at loan approval.