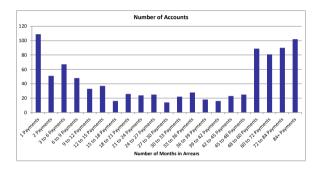

Stratification Tables

Note: The losses recognised have not yet been reflected in the following stratification tables

|                           | Number of R        | lepayments in Arred | ırs           |             |
|---------------------------|--------------------|---------------------|---------------|-------------|
| Number of Payments Missed | Number of Accounts | % Number            | Outstanding   | % of Total  |
| Number of Payments Missed | Number of Accounts | of Accounts         | Balance       | Outstanding |
| < 1 Payment               | 11,096             | 92.16%              | 1,085,438,409 | 89.49%      |
| 1 Payments                | 109                | 0.91%               | 11,816,618    | 0.97%       |
| 2 Payments                | 51                 | 0.42%               | 5,979,997     | 0.49%       |
| 3 to 6 Payments           | 67                 | 0.56%               | 8,108,706     | 0.67%       |
| 6 to 9 Payments           | 48                 | 0.40%               | 5,659,722     | 0.47%       |
| 9 to 12 Payments          | 33                 | 0.27%               | 4,207,396     | 0.35%       |
| 12 to 15 Payments         | 37                 | 0.31%               | 5,104,693     | 0.42%       |
| 15 to 18 Payments         | 16                 | 0.13%               | 2,059,212     | 0.17%       |
| 18 to 21 Payments         | 26                 | 0.22%               | 3,889,574     | 0.32%       |
| 21 to 24 Payments         | 24                 | 0.20%               | 2,899,192     | 0.24%       |
| 24 to 27 Payments         | 25                 | 0.21%               | 2,776,937     | 0.23%       |
| 27 to 30 Payments         | 14                 | 0.12%               | 2,482,628     | 0.20%       |
| 30 to 33 Payments         | 22                 | 0.18%               | 3,161,418     | 0.26%       |
| 33 to 36 Payments         | 28                 | 0.23%               | 3,967,347     | 0.33%       |
| 36 to 39 Payments         | 18                 | 0.15%               | 2,725,188     | 0.22%       |
| 39 to 42 Payments         | 16                 | 0.13%               | 2,226,884     | 0.18%       |
| 42 to 45 Payments         | 23                 | 0.19%               | 3,770,068     | 0.31%       |
| 45 to 48 Payments         | 25                 | 0.21%               | 3,028,927     | 0.25%       |
| 48 to 60 Payments         | 89                 | 0.74%               | 14,231,643    | 1.17%       |
| 60 to 72 Payments         | 81                 | 0.67%               | 12,823,514    | 1.06%       |
| 72 to 84 Payments         | 90                 | 0.75%               | 12,094,591    | 1.00%       |
| 84+ Payments              | 102                | 0.85%               | 14,464,507    | 1.19%       |
| Total                     | 12,040             | 100.00%             | 1,212,917,172 | 100.00%     |