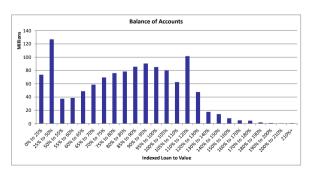

98% 4.98% 4.98% 4.98% 4.98% 4.98% 4.98% 4.98% 4.98% 4.98% 4.98% 4.98% 4.98% 4.98% 4.98% 4.98% 4.98% 4.98% 4.98% 4.98% 4.98% 4.98% 4.98% 4.98% 4.98% 4.98% 4.98% 4.98% 4 | Number of Accounts of Accounts Balance  3,107 25.81% 73,612,939  1,931 16.04% 37,455,219  426 3.5.91% 48,705,813  505 4.19% 58,652,322  549 4.56% 69,557,127  575 4.78% 75,983,476  528 4.39% 78,262,324  550 4.69% 90,410,753  504 4.19% 85,058,949  565 4.69% 90,410,753  504 4.19% 85,058,940  458 3.80% 79,951,455  504 4.19% 85,058,940  458 3.80% 79,951,455  506 4.78% 81,459  507,378 41,458  308 0.73% 14,281,665  37 0.31% 80,242,808  88 0.73% 14,281,665  37 0.31% 80,242,808  88 0.73% 14,281,665  37 0.31% 80,242,808  28 0.23% 4,921,347  25 0.21% 4,755,533  4 0.03% 844,454  1 0.01% 26,484  5 0.04% 44,544  5 0.04% 44,575,533 |





|   | Average Indexed LTV - Last 6 Months |        |        |        |        |        |        |  |
|---|-------------------------------------|--------|--------|--------|--------|--------|--------|--|
|   |                                     | Feb-17 | Mar-17 | Apr-17 | May-17 | Jun-17 | Jul-17 |  |
| Г | Indexed LTV                         | 84.84  | 84.91  | 83.61  | 84.15  | 82.93  | 81.69  |  |



In December 2011 the PTSB Index was replaced with the CSO Index

| Seasonine         |                         |             |               |             |  |
|-------------------|-------------------------|-------------|---------------|-------------|--|
| Seasoning         | Number of Accounts      | % Number    | Outstanding   | % of Total  |  |
| seasoning         | Number of Accounts