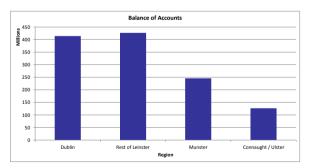

| Arrears Summary              |           |             |               |                       |  |
|------------------------------|-----------|-------------|---------------|-----------------------|--|
| Arragra Cumman.              | Number of | % Number of | Outstanding   | % B-1 0. t-t #        |  |
| Arrears Summary              | Accounts  | Accounts    | Balance       | % Balance Outstanding |  |
| Not In Arrears               | 11,096    | 92%         | 1,085,438,409 | 89%                   |  |
| In Arrears One Month or More | 944       | 8%          | 127,478,763   | 11%                   |  |
| Total                        | 12,040    | 100%        | 1,212,917,172 | 100%                  |  |