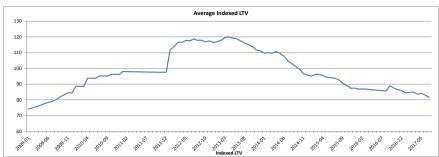

058,949  565 4.69% 90,410,753  504 4.19% 85,058,940  458 3.80% 79,951,455  504 4.19% 85,058,940  458 3.80% 79,951,455  506 4.78% 81,459  507,378 41,458  308 0.73% 14,281,665  37 0.31% 80,242,808  88 0.73% 14,281,665  37 0.31% 80,242,808  88 0.73% 14,281,665  37 0.31% 80,242,808  28 0.23% 4,921,347  25 0.21% 4,755,533  4 0.03% 844,454  1 0.01% 26,484  5 0.04% 44,544  5 0.04% 44,575,533 |





|   | Average Indexed LTV - Last 6 Months |        |        |        |        |        |        |  |
|---|-------------------------------------|--------|--------|--------|--------|--------|--------|--|
|   |                                     | Feb-17 | Mar-17 | Apr-17 | May-17 | Jun-17 | Jul-17 |  |
| Г | Indexed LTV                         | 84.84  | 84.91  | 83.61  | 84.15  | 82.93  | 81.69  |  |



In December 2011 the PTSB Index was replaced with the CSO Index

| Seasonine         |                         |             |               |             |  |
|-------------------|-------------------------|-------------|---------------|-------------|--|
| Seasoning         | Number of Accounts      | % Number    | Outstanding   | % of Total  |  |
| seasoning         | Number of Accounts      | of Accounts | Balance       | Outstanding |  |
| 0 to 24 Months    | 45                      | 0.37%       | 3,143,996     | 0.26%       |  |
| 24 to 48 Months   | 245                     | 2.03%       | 15,854,397    | 1.31%       |  |
| 48 to 72 Months   | 3                       | 0.02%       | 360,934       | 0.03%       |  |
| 72 to 96 Months   | 0                       | 0.00%       | 0