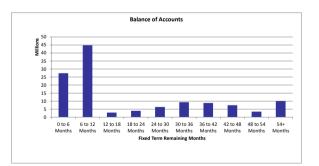

Stratification Tables

Note: The losses recognised have not yet been reflected in the following stratification tables

|                           | Number of R        | lepayments in Arred | ırs           |             |
|---------------------------|--------------------|---------------------|---------------|-------------|
| Number of Payments Missed | Number of Accounts | % Number            | Outstanding   | % of Total  |
| Number of Payments Missed | Number of Accounts | of Accounts         | Balance       | Outstanding |
| < 1 Payment               | 11,096             | 92.16%              | 1,085,438,409 | 89.49%      |
| 1 Payments                | 109                | 0.91%               | 11,816,618    | 0.97%       |
| 2 Payments                | 51                 | 0.42%               | 5,979,997     | 0.49%       |
| 3 to 6 Payments           | 67                 | 0.56%               | 8,108,706     | 0.67%       |
| 6 to 9 Payments           | 48                 | 0.40%               | 5,659,722     | 0.47%       |
| 9 to 12 Payments          | 33                 | 0.27%               | 4,207,396     | 0.35%       |
| 12 to 15 Payments         | 37                 | 0.31%               | 5,104,693     | 0.42%       |
| 15 to 18 Payments         | 16                 | 0.13%               | 2,059,212     | 0.17%       |
| 18 to 21 Payments         | 26                 | 0.22%               | 3,889,574     | 0.32%       |
| 21 to 24 Payments         | 24                 | 0.20%               | 2,899,192     | 0.24%       |
| 24 to 27 Payments         | 25                 | 0.21%               | 2,776,937     | 0.23%       |
| 27 to 30 Payments         | 14                 | 0.12%               | 2,482,628     | 0.20%       |
| 30 to 33 Payments         | 22                 | 0.18%               | 3,161,418     | 0.26%       |
| 33 to 36 Payments         | 28                 | 0.23%               | 3,967,347     | 0.33%       |
| 36 to 39 Payments         | 18                 | 0.15%               | 2,725,188     | 0.22%       |
| 39 to 42 Payments         | 16                 | 0.13%               | 2,226,884     | 0.18%       |
| 42 to 45 Payments         | 23                 | 0.19%               | 3,770,068     | 0.31%       |
| 45 to 48 Payments         | 25                 | 0.21%               | 3,028,927     | 0.25%       |
| 48 to 60 Payments         | 89                 | 0.74%               | 14,231,643    | 1.17%       |
| 60 to 72 Payments         | 81                 | 0.67%               | 12,823,514    | 1.06%       |
| 72 to 84 Payments         | 90                 | 0.75%               | 12,094,591    | 1.00%       |
| 84+ Payments              | 102                | 0.85%               | 14,464,507    | 1.19%       |
| Total                     | 12,040             | 100.00%             | 1,212,917,172 | 100.00%     |