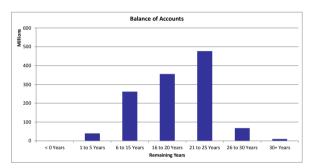

| Arrears Summary              |           |             |               |                       |  |
|------------------------------|-----------|-------------|---------------|-----------------------|--|
| Arragra Cumman.              | Number of | % Number of | Outstanding   | % B-1 0. t-t #        |  |
| Arrears Summary              | Accounts  | Accounts    | Balance       | % Balance Outstanding |  |
| Not In Arrears               | 11,096    | 92%         | 1,085,438,409 | 89%                   |  |
| In Arrears One Month or More | 944       | 8%          | 127,478,763   | 11%                   |  |
| Total                        | 12,040    | 100%        | 1,212,917,172 | 100%                  |  |

Stratification Tables

Note: The losses recognised have not yet been reflected in the following stratification tables

|                           | Number of R        | lepayments in Arred | ırs           |             |
|---------------------------|--------------------|---------------------|---------------|-------------|
| Number of Payments Missed | Number of Accounts | % Number            | Outstanding   | % of Total  |
| Number of Payments Missed | Number of Accounts | of Accounts         | Balance       | Outstanding |
| < 1 Payment               | 11,096             | 92.16%              | 1,085,438,409 | 89.49%      |
| 1 Payments                | 109                | 0.91%               | 11,816,618    | 0.97%       |
| 2 Payments                | 51                 | 0.42%               | 5,979,997     | 0.49%       |
| 3 to 6 Payments           | 67                 | 0.56%               | 8,108,706     | 0.67%       |
| 6 to 9 Payments           | 48                 | 0.40%               | 5,659,722     | 0.47%       |
| 9 to 12 Payments          | 33                 | 0.27%               | 4,207,396     | 0.35%       |
| 12 to 15 Payments         | 37                 | 0.31%               | 5,104,693     | 0.42%       |
| 15 to 18 Payments         | 16                 | 0.13%               | 2,059,212     | 0.17%       |
| 18 to 21 Payments         | 26                 | 0.22%               | 3,889,574     | 0.32%       |
| 21 to 24 Payments         | 24                 | 0.20%               | 2,899,192     | 0.24%       |
| 24 to 27 Payments         | 25                 | 0.21%               | 2,776,937     | 0.23%       |
| 27 to 30 Payments         | 14                 | 0.12%               | 2,482,628     | 0.20%       |
| 30 to 33 Payments         | 22                 | 0.18%               | 3,161,418     | 0.26%       |
| 33 to 36 Payments         | 28                 | 0.23%               | 3,967,347     | 0.33%       |
| 36 to 39 Payments         | 18                 | 0.15%               | 2,725,188     | 0.22%       |
| 39 to 42 Payments         | 16                 | 0.13%               | 2,226,884     | 0.18%       |
| 42 to 45 Payments         | 23                 | 0.19%               | 3,770,068     | 0.31%       |
| 45 to 48 Payments         | 25                 | 0.21%               | 3,028,927     | 0.25%       |
| 48 to 60 Payments         | 89                 | 0.74%               | 14,231,643    | 1.17%       |
| 60 to 72 Payments         | 81                 | 0.67%               | 12,823,514    | 1.06%       |
| 72 to 84 Payments         | 90                 | 0.75%               | 12,094,591    | 1.00%       |
| 84+ Payments              | 102                | 0.85%               | 14,464,507    | 1.19%       |
| Total                     | 12,040             | 100.00%             | 1,212,917,172 | 100.00%     |